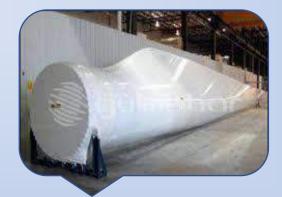

#### **ABOUT SHRINK WRAP**

Shrink Wrap is suited for heavy-duty applications where excellent two directional shrink properties and toughness is required.

Our Shrink Wrap is formulated from premium grade polyethylene, UV inhibitors, and other additives which are designed to resist degradation due to sunlight, rain, chemicals and heat.

#### SHRINK WRAP BENIFITS

- Complete protection against weather damage.
- Easy application .
- Shrink wrap will not chafe or damage covered products
- Eliminate moisture and mildew problems.
- Zipper access doors .
- Shrink wrap is cost effective.
- **Shrink film offers** a complete package that simplifies and helps eliminate the problems typically associated with shipping and storage protection on all size products.