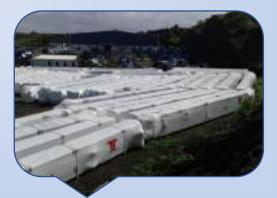

#### **ABOUT SHRINK WRAP**

Shrink Wrap is suited for heavy-duty applications where excellent two directional shrink properties and toughness is required.

Our Shrink Wrap is formulated from premium grade polyethylene, UV inhibitors, and other additives which are designed to resist degradation due to sunlight, rain, chemicals and heat.

Shrink-Wrap is manufactured to the highest QC standards and is backed by a proven track record of success.

Due to its multitasking applications it does cover various sectors like Industrial ,Disaster management, Agricultural sector , Marine Line sector , Electrical and electronics sectors , Oil and Gas industry , Automobile , Pharmaceutical , Construction etc.

#### SHRINK WRAP BENIFITS

- Complete protection against weather damage.
- Easy application .
- Shrink wrap will not chafe or damage covered products
- Eliminate moisture and mildew problems.
- Zipper access doors .
- Shrink wrap is cost effective.
- **Shrink film offers** a complete package that simplifies and helps eliminate the problems typically associated with shipping and storage protection on all size products.