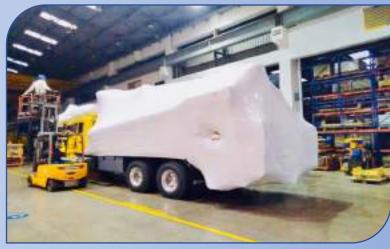

#### **ABOUT SHRINK WRAP**

Shrink Wrap is suited for heavy-duty applications where excellent two directional shrink properties and toughness is required.

Our Shrink Wrap is formulated from premium grade polyethylene, UV inhibitors, and other additives which are designed to resist degradation due to sunlight, rain, chemicals and heat.

Shrink-Wrap is manufactured to the highest QC standards and is backed by a proven track record of success.

Due to its multitasking applications it does cover various sectors like Industrial ,Disaster management, Agricultural sector , Marine Line sector , Electrical and electronics sectors , Oil and Gas industry , Automobile , Pharmaceutical , Construction etc.

#### SHRINK WRAP BENIFITS

- Complete protection against weather damage.
- Easy application .
- Shrink wrap will not chafe or damage covered products
- Eliminate moisture and mildew problems.
- Zipper access doors .
- Shrink wrap is cost effective.
- **Shrink film offers** a complete package that simplifies and helps eliminate the problems typically associated with shipping and storage protection on all size products.